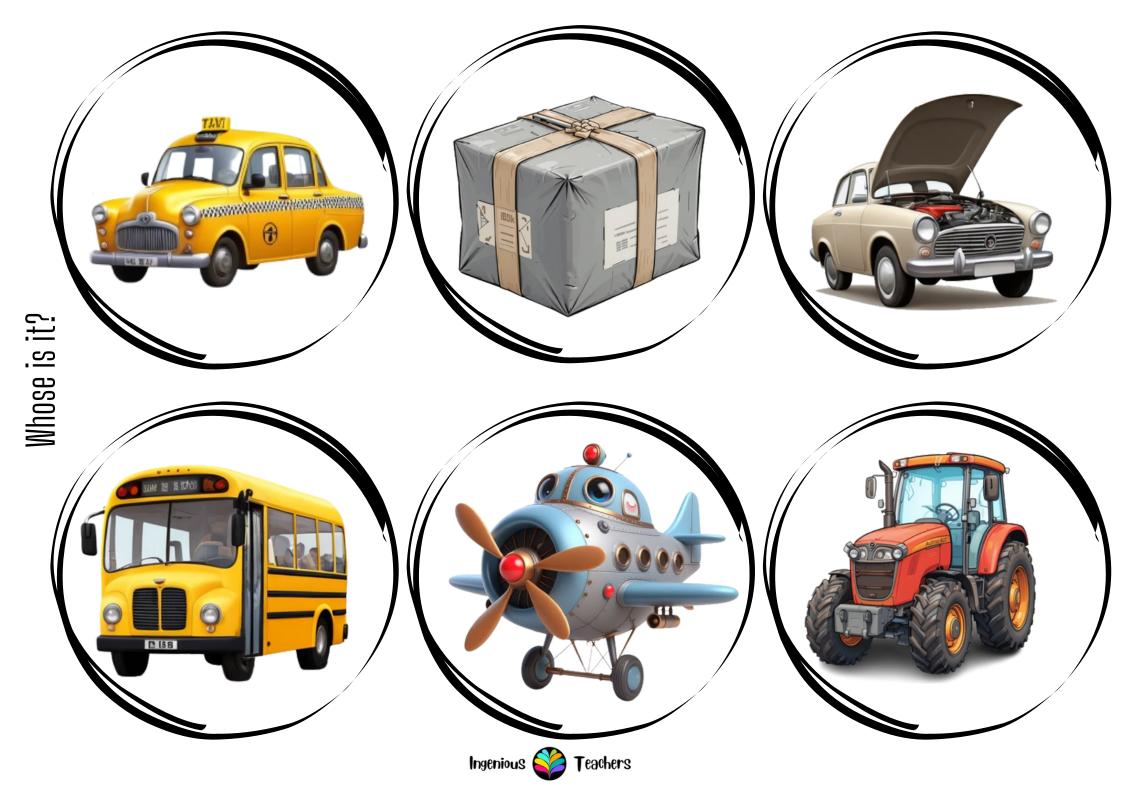

**Level**: A1 - B1

Objective: To review jobs vocabulary, speak about what each person does in every job and create context for the vocabulary

The set includes

- 4 pages small flashcards and word cards (30 flashcards)
- 15 pages big flashcards and word cards (30 flashcards)
- 15 pages with job descriptions (30 flashcards) for a guessing game or a match game
- Mismatched domino (30 dominoes) to play (He is not a mechanic. He is a butcher.)
- 5 pages job attributes to match (26 images)

waiter

nurse

taxi driver

(shop assistant)

vet

scientist

cleaner

(photographer)

## taxi driver

(shop assistant)

vet

scientist

## bus driver

doctor

## mechanic

(police officer)

pilot

artist

waiter

nurse

baker

builder