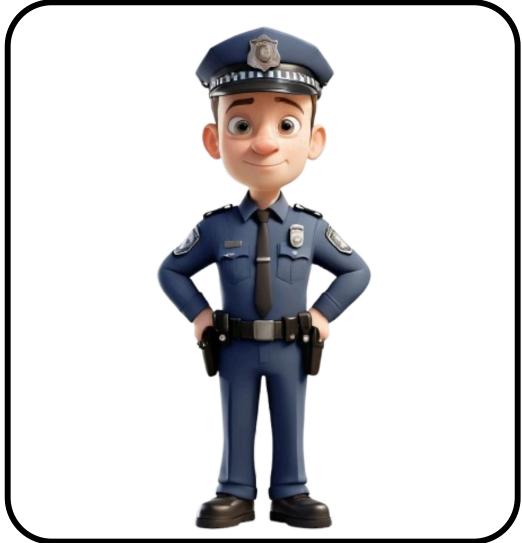

#### Who am I?

- \* I wear a uniform.
- \* I like catching people, but I'm not playing a game.
- \* I help keep people safe.
- \* I catch bad people.
- \* I drive a fast car.

### POLICE OFFICER

- \* I love water, but I don't swim for fun.
- \* I stop fires.
- \* I drive a big red truck.
- \* I wear a helmet.