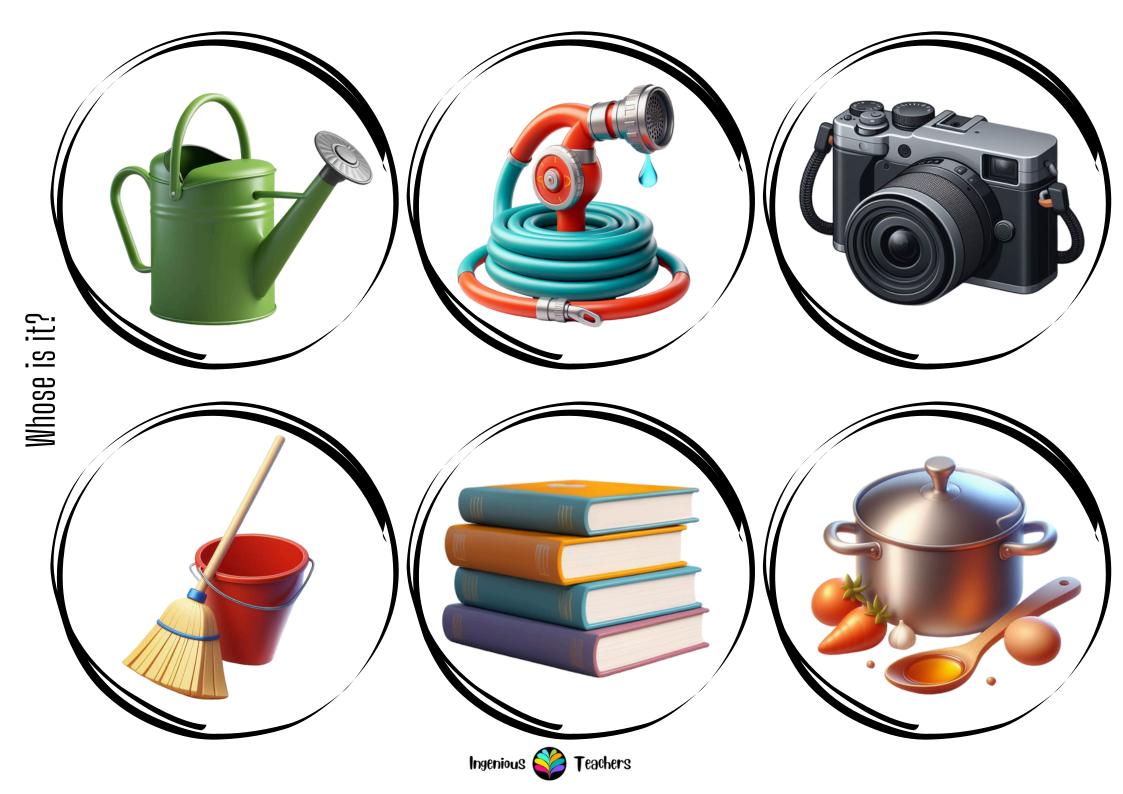

**Level**: A1 - B1

Objective: To review jobs vocabulary, speak about what each person does in every job and create context for the vocabulary

The set includes

- 4 pages small flashcards and word cards (30 flashcards)
- 15 pages big flashcards and word cards (30 flashcards)
- 15 pages with job descriptions (30 flashcards) for a guessing game or a match game
- Mismatched domino (30 dominoes) to play (He is not a mechanic. He is a butcher.)
- 5 pages job attributes to match (26 images)

#### Who am I?

- \* I clean floors, windows, and rooms.
- \* I make places nice and tidy.
- \* I use a mop and a broom.
- \* I work in offices, schools, and houses.

VET

CLEANER

- \* I take pictures.
- \* I use a camera.
- \* I make beautiful memories.
- \* I work at events, studios, or outside.

### HAIRDRESSER

- \* I work with green things, but I'm not a frog.
- \* I take care of flowers, trees, and plants.
- \* I use a rake, shovel, and watering can.
- \* I work in parks, gardens, and backyards.

### BUTCHER

- \* I fight with water, but I don't wear a swimsuit.
- \* I fix pipes, sinks, and toilets.
- \* I work in houses, schools, and buildings.
- \* I use a wrench and other tools.