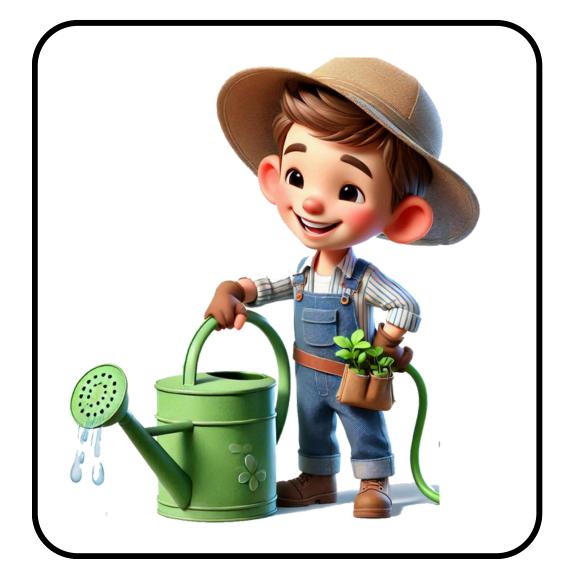

### HAIRDRESSER

- \* I work with green things, but I'm not a frog.
- \* I take care of flowers, trees, and plants.
- \* I use a rake, shovel, and watering can.
- \* I work in parks, gardens, and backyards.

### GARDENER