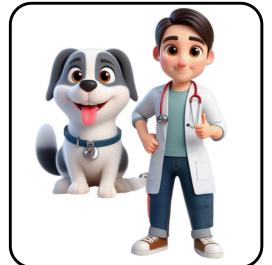

waiter

nurse

taxi driver

(shop assistant)

vet

scientist

cleaner

(photographer)

## taxi driver

(shop assistant)

vet

scientist

### MECHANIC

- \* My patients can bite, but they never complain.
- \* I work in a clinic or a farm.
- \* I help sick animals.
- \* I take care of dogs, cats, and other pets.