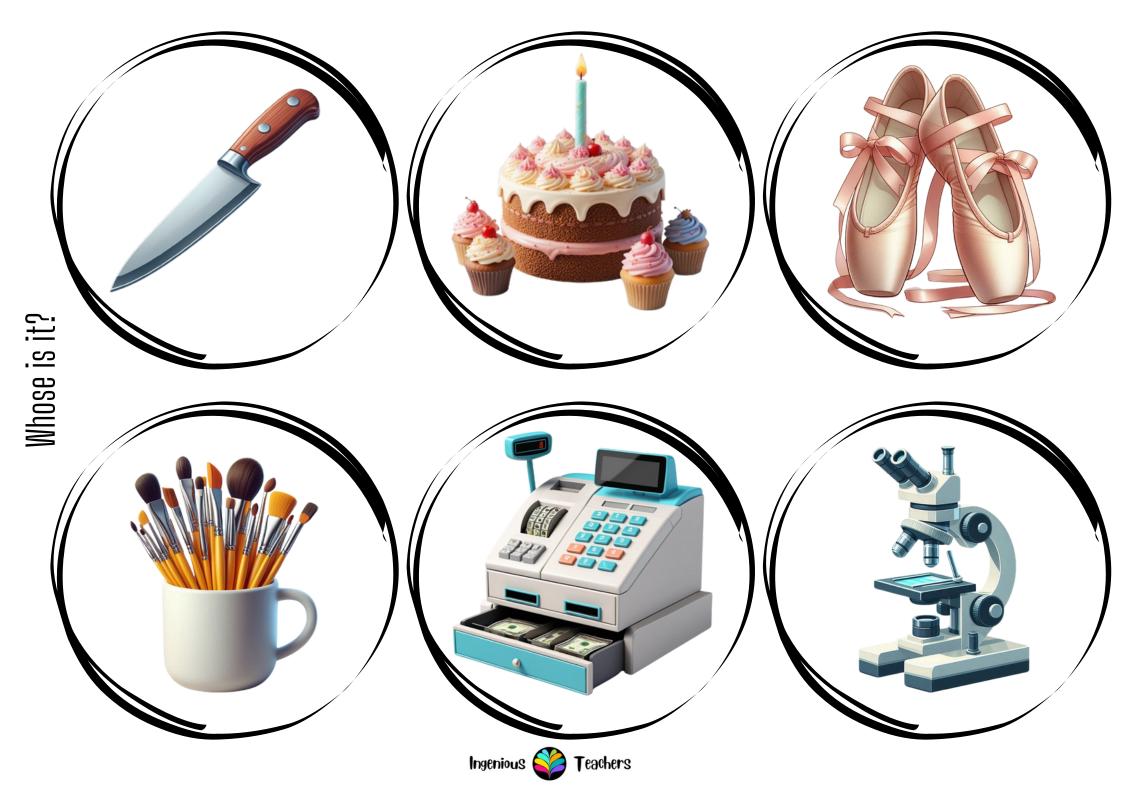

**Level**: A1 - B1

Objective: To review jobs vocabulary, speak about what each person does in every job and create context for the vocabulary

The set includes

- 4 pages small flashcards and word cards (30 flashcards)
- 15 pages big flashcards and word cards (30 flashcards)
- 15 pages with job descriptions (30 flashcards) for a guessing game or a match game
- Mismatched domino (30 dominoes) to play (He is not a mechanic. He is a butcher.)
- 5 pages job attributes to match (26 images)

- \* I often look at people's bodies
- \* I wear a white coat.
- \* I work in a hospital or a clinic.
- \* I help sick people feel better.
- \* I can give medicine or do operations.

#### Who am I?

- \* I help doctors and patients.
- \* I take care of sick people.
- \* I sometimes give medicine and take temperatures.

DOCTOR

NURSE

- \* I help children learn new things.
- \* I ask a lot of questions, but I already know the answers.
- \* I write on a board and give homework.
- \* I work in a school.

#### Who am I?

- \* I play with knives and fire
- \* I work in a restaurant.
- \* I cook food for people.
- \* I wear a big white hat.

#### Who am I?

- \* I mix things together.
- \* I do experiments and find new things.
- \* I wear a white coat.
- \* I use a microscope to see tiny things.
- \* I love learning about the world.
- \* I work in a laboratory.