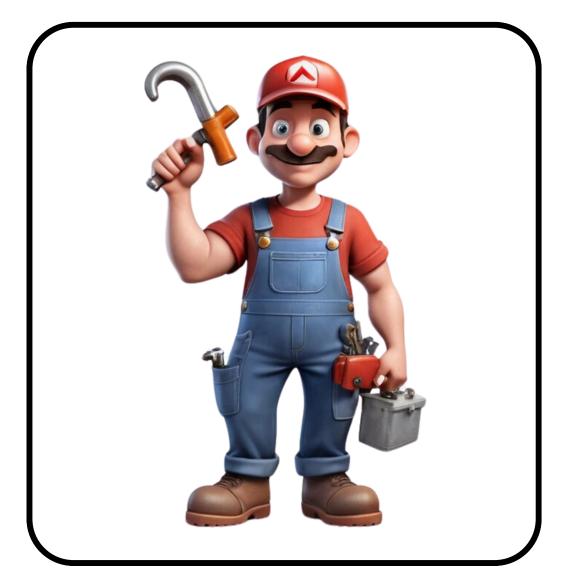

### BUTCHER

- \* I fight with water, but I don't wear a swimsuit.
- \* I fix pipes, sinks, and toilets.
- \* I work in houses, schools, and buildings.
- \* I use a wrench and other tools.

#### PLUMBER

### SECRETARY

secretary

**plumber** 

hairdresser

farmer

gardener

firefighter

housewife