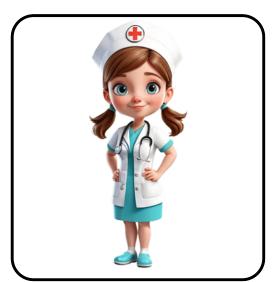

waiter

nurse

taxi driver

(shop assistant)

vet

scientist

cleaner

(photographer)

#### Who am I?

- \* I help doctors and patients.
- \* I take care of sick people.
- \* I sometimes give medicine and take temperatures.

DOCTOR

NURSE

- \* I help children learn new things.
- \* I ask a lot of questions, but I already know the answers.
- \* I write on a board and give homework.
- \* I work in a school.

nurse

waiter

artist

police officer

doctor

**⇒**bus driver

pilot

mechanic