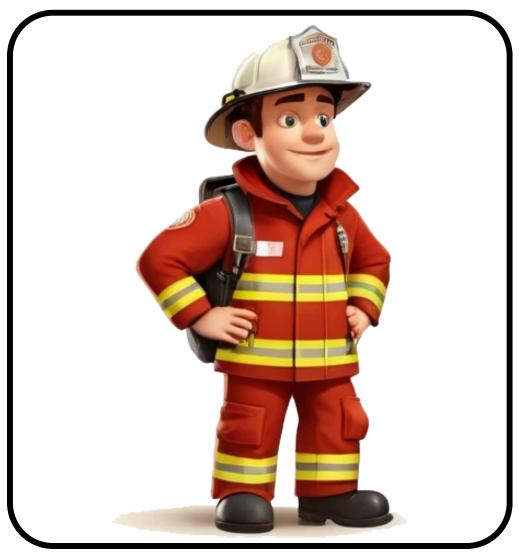

### POLICE OFFICER

- \* I love water, but I don't swim for fun.
- \* I stop fires.
- \* I drive a big red truck.
- \* I wear a helmet.

### FIREFIGHTER

- \* I bring food and drinks to your table.
- \* I work in a restaurant or a café.
- \* I carry a tray.