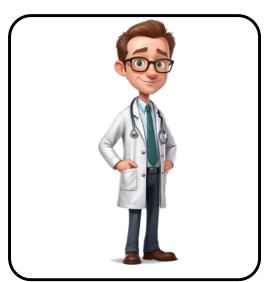

postman

dancer

mechanic

(police officer)

pilot

artist

bus driver

doctor

## bus driver

doctor

- \* I often look at people's bodies
- \* I wear a white coat.
- \* I work in a hospital or a clinic.
- \* I help sick people feel better.
- \* I can give medicine or do operations.

nurse

waiter

artist

police officer

doctor

**⇒**bus driver

pilot

mechanic