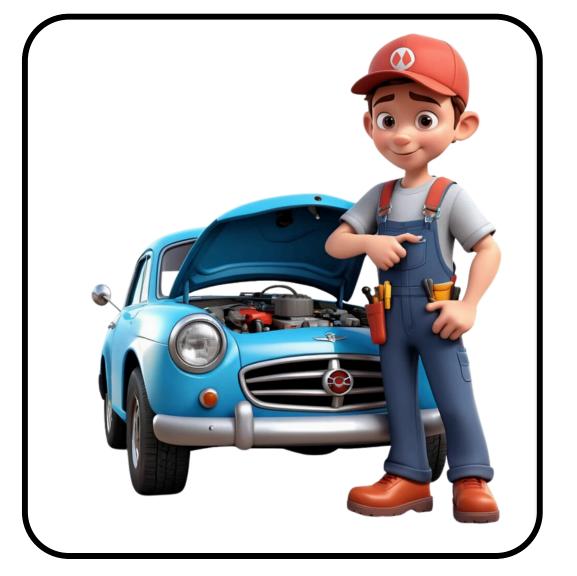

### SCIENTIST

- \* I fix things with a lot of noise and a little oil.
- \* I work in a garage.
- \* I use tools to repair engines.
- \* I fix cars and machines.

### MECHANIC

- \* My patients can bite, but they never complain.
- \* I work in a clinic or a farm.
- \* I help sick animals.
- \* I take care of dogs, cats, and other pets.