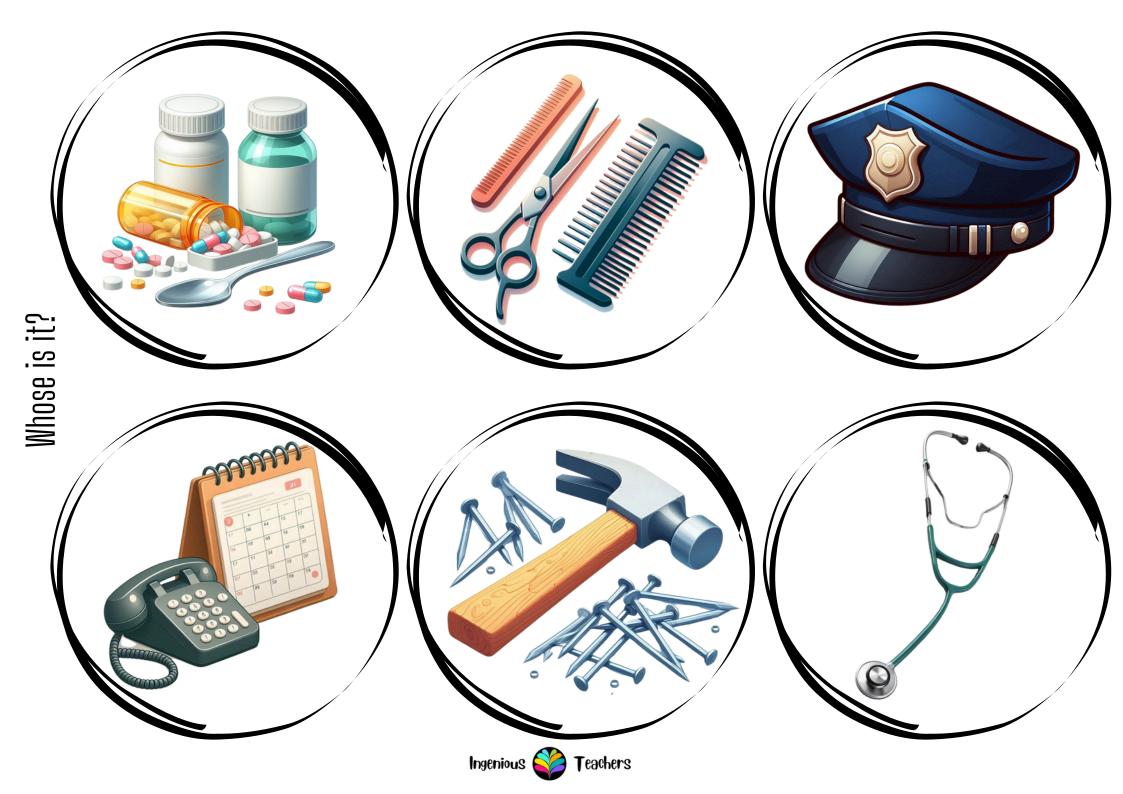

- \* I often look at people's bodies
- \* I wear a white coat.
- \* I work in a hospital or a clinic.
- \* I help sick people feel better.
- \* I can give medicine or do operations.

#### Who am I?

- \* I help doctors and patients.
- \* I take care of sick people.
- \* I sometimes give medicine and take temperatures.

DOCTOR

NURSE

- \* I help children learn new things.
- \* I ask a lot of questions, but I already know the answers.
- \* I write on a board and give homework.
- \* I work in a school.

#### Who am I?

- \* I wear a uniform.
- \* I like catching people, but I'm not playing a game.
- \* I help keep people safe.
- \* I catch bad people.
- \* I drive a fast car.

### POLICE OFFICER

- \* I love water, but I don't swim for fun.
- \* I stop fires.
- \* I drive a big red truck.
- \* I wear a helmet.