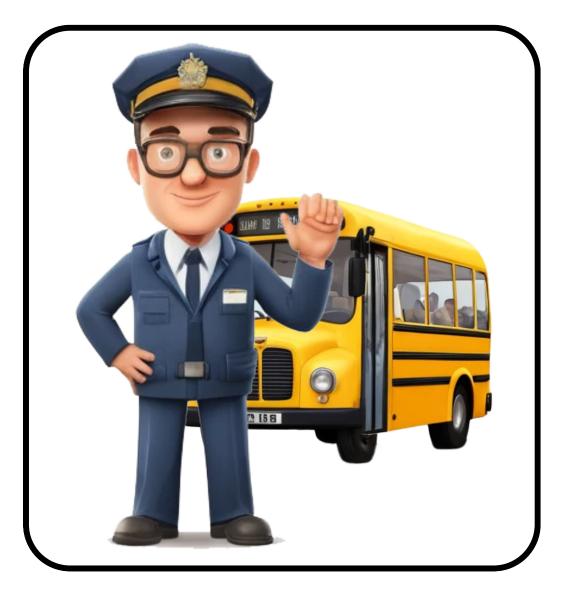

postman

dancer

mechanic

(police officer)

pilot

artist

bus driver

doctor

## bus driver

doctor

nurse

waiter

artist

police officer

doctor

**⇒**bus driver

pilot

mechanic