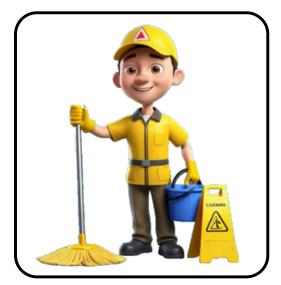

#### TEACHER'S NOTES

This is a set of job flashcards that can be used to introduce or review this vocabulary. However you may use it to play speaking and vocabulary games with your students any way you want. The set includes the resources to play different matching or recognition games as well as spelling games or domino. There are also cards to play guessing games of the jobs and commenting - matching attributes to the jobs. The T can organize card games in which so decide who who the object belongs to.

**Level**: A1 - B1

Objective: To review jobs vocabulary, speak about what each person does in every job and create context for the vocabulary

The set includes

- 4 pages small flashcards and word cards (30 flashcards)
- 15 pages big flashcards and word cards (30 flashcards)
- 15 pages with job descriptions (30 flashcards) for a guessing game or a match game
- Mismatched domino (30 dominoes) to play (He is not a mechanic. He is a butcher.)
- 5 pages job attributes to match (26 images)

Altogether 41 pages of fun images! And 2 backgrounds to choose from.

Feel free to use the flashcards any way you want that suits the needs of your students.

teacher

secretary

plumber

housewife

hairdresser

farmer