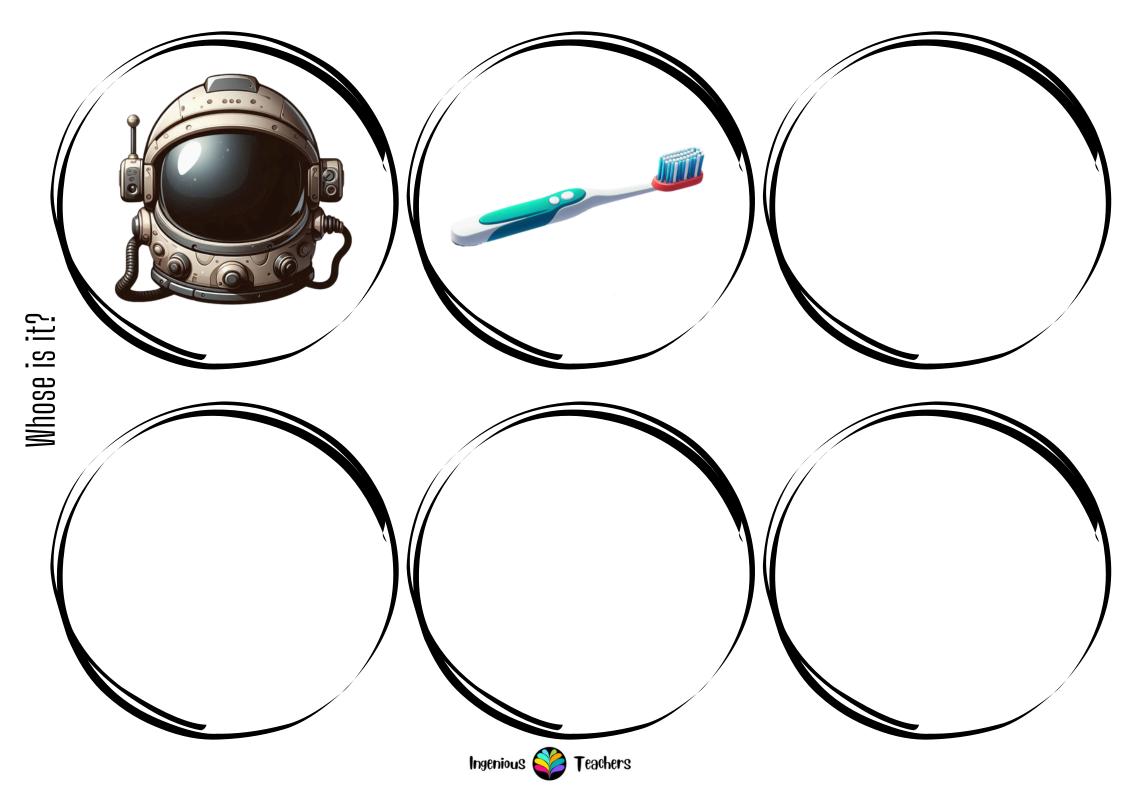

### DENTIST

- \* My job is out of this world.
- \* I wear a spacesuit and a helmet.
- \* I study planets and stars.
- \* I travel to space in a rocket.

### ASTRONAUT