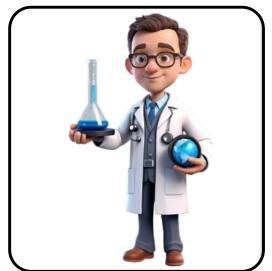

waiter

nurse

taxi driver

(shop assistant)

vet

scientist

cleaner

(photographer)

## taxi driver

(shop assistant)

vet

scientist

#### Who am I?

- \* I mix things together.
- \* I do experiments and find new things.
- \* I wear a white coat.
- \* I use a microscope to see tiny things.
- \* I love learning about the world.
- \* I work in a laboratory.

### SCIENTIST

- \* I fix things with a lot of noise and a little oil.
- \* I work in a garage.
- \* I use tools to repair engines.
- \* I fix cars and machines.