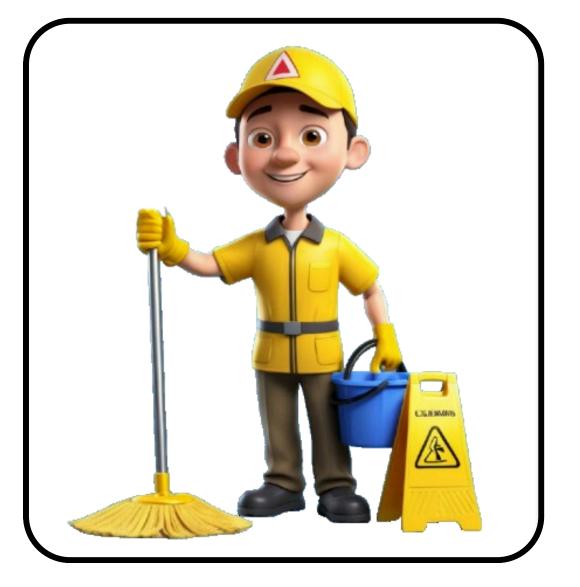

#### Who am I?

- \* I clean floors, windows, and rooms.
- \* I make places nice and tidy.
- \* I use a mop and a broom.
- \* I work in offices, schools, and houses.

VET

CLEANER

- \* I take pictures.
- \* I use a camera.
- \* I make beautiful memories.
- \* I work at events, studios, or outside.