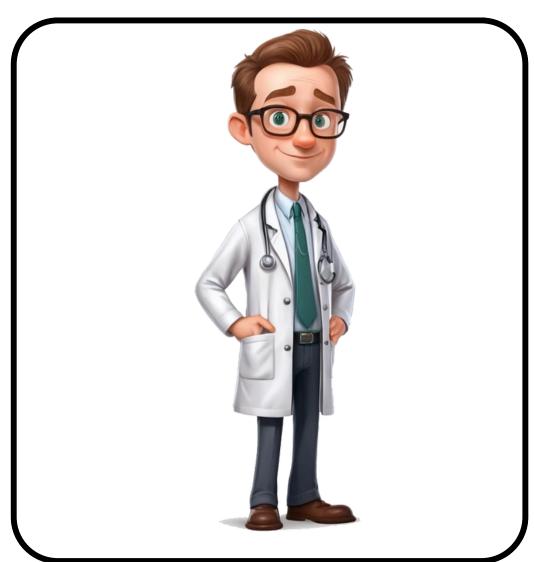

- \* I often look at people's bodies
- \* I wear a white coat.
- \* I work in a hospital or a clinic.
- \* I help sick people feel better.
- \* I can give medicine or do operations.

#### Who am I?

- \* I help doctors and patients.
- \* I take care of sick people.
- \* I sometimes give medicine and take temperatures.

DOCTOR

NURSE

- \* I help children learn new things.
- \* I ask a lot of questions, but I already know the answers.
- \* I write on a board and give homework.
- \* I work in a school.